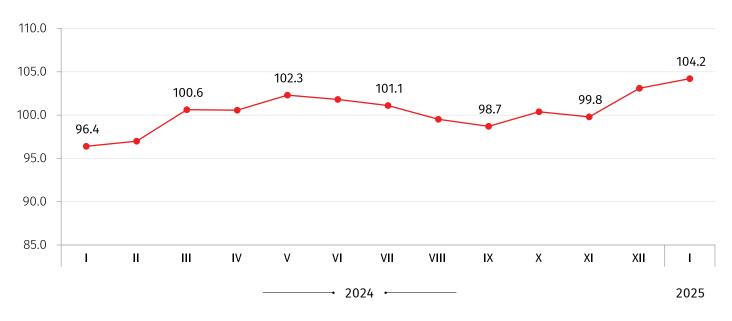

### **IMPORT PRICE INDEX IN GEORGIA**

JANUARY 2025

The Import Price Index (MPI) increased by 0.6 percent over the **previous month**, while compared to January 2024, the index increase amounted to 4.2 percent.

## **IMPORT PRICE INDEX**

(THE SAME MONTH OF THE PREVIOUS YEAR=100)