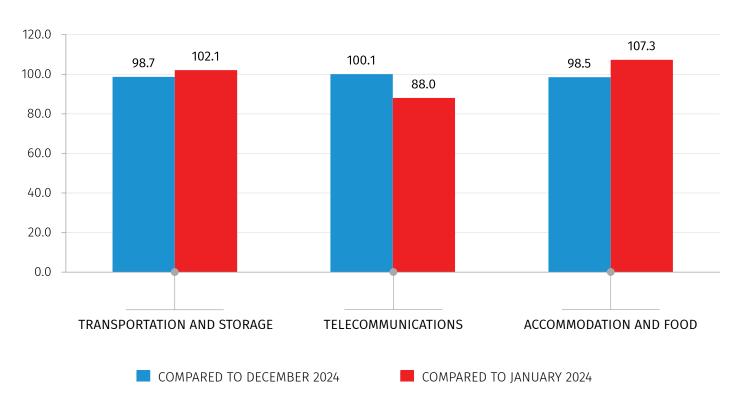

#### PRODUCER PRICE INDICES FOR SERVICES IN GEORGIA

JANUARY 2025

**KEY POINTS:** 

- **Producer Price Index for Transportation and Storage Services** decreased by 1.3 percent compared to the previous month and increased by 2.1 percent compared to January 2024;
- **Producer Price Index for Telecommunication Services** increased by 0.1 percent compared to the previous month, while the overall annual index went down by 12.0 percent;
- **Producer Price Index for Accommodation and Food Services** decreased by 1.5 percent compared to the previous month, while the overall annual index went up by 7.3 percent.

#### PRODUCER PRICE INDICES FOR SERVICES

20.02.2025

## PRODUCER PRICE INDEX FOR TRANSPORTATION AND STORAGE SERVICES

Producer Price Index for Transportation and Storage Services decreased by 1.3 percent compared to the previous month. In the mentioned period the prices decreased by 8.4 percent for air transport services and by 3.9 percent for warehousing and support services for transportation. Along with this, the prices increased for water transport services by 2.1 percent, while the prices for land transport services and transport services via pipelines increased by 0.2 percent.

Compared to January 2024 the overall index increased by 2.1 percent. In the mentioned period the prices for air transport services increased by 3.2 percent, while for land transport services and transport services via pipelines went up by 1.8 percent. Along with this, the prices decreased for water transport services by 22.7 percent and decreased by 0.2 percent for warehousing and support services for transportation.

#### PRODUCER PRICE INDEX FOR TELECOMMUNICATION SERVICES

The total Producer Price Index for Telecommunication Services increased by 0.1 percent compared to the previous month. In the mentioned period the prices increased for other telecommunications services by 1.0 percent, while the prices for wired and wireless telecommunications services remain unchanged.

The overall index went down by 12.0 percent **compared to the same month of the previous year**. In the mentioned period the prices for wired telecommunications services decreased by 21.0 percent. Along with this, the prices for other telecommunications services decreased by 12.4 percent, while the prices for wireless telecommunications services remain unchanged.

# PRODUCER PRICE INDEX FOR ACCOMMODATION AND FOOD SERVICES

Producer Price Index for Accommodation and Food Services went down by 1.5 percent **compared to the previous month**. The prices decreased for accommodation services by 3.9 percent, while the prices for food and beverage serving services increased by 0.4 percent.

The overall index posted a 7.3 percent increase **compared to January 2024**. In the mentioned period the prices increased by 8.5 percent for accommodation services, while the prices for food and beverage serving services increased by 6.0 percent.