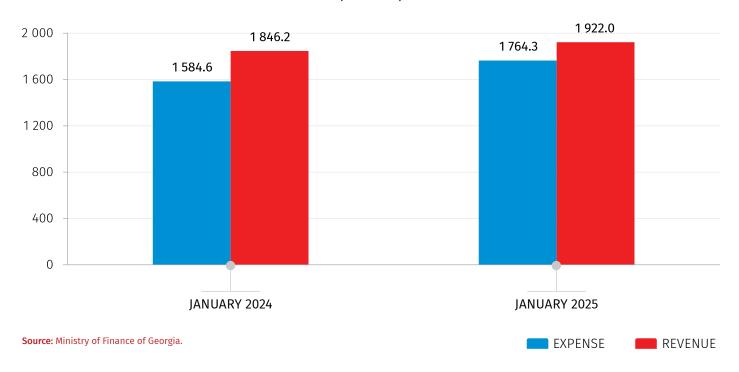

| JANUARY  |
|----------------------------------------------------------------------------------------------|----------|
| Number of newly registered enterprises (unit)                                                | 5 439    |
| Change in number of newly registered enterprises (YoY, %)                                    | -1.6     |
| Value Added Tax (VAT) payers' turnover used in rapid estimates of economic growth (mil. GEL) | 12 196.5 |
| Growth of VAT payers' turnover used in rapid estimates of economic growth (YoY, %)           | 14.7     |

# CHANGE OF VAT PAYERS' TURNOVER USED IN RAPID ESTIMATES OF ECONOMIC GROWTH (YOY, %)



Source: Ministry of Finance of Georgia.



28.02.2025

### **INDICATORS OF STATE BUDGET**

(MIL. GEL)



### **OUTPUT OF BANKING SECTOR\***

(MIL. GEL)





28.02.2025

### INFORMATION NOTE

Geostat produces monthly rapid estimates of real GDP growth rate using administrative data on VAT taxpayers' turnover, fiscal and monetary statistics. Compilation of rapid estimates is an internationally adopted practice to obtain preliminary monthly growth rate of real GDP. For those sectors, where preliminary monthly data do not exist (e.g. agriculture. non-observed economy etc.), estimations are based on the data for previous periods.

Furthermore, the data on VAT taxpayers' turnover for the previous months may be updated on a monthly basis, resulting in corresponding adjustments of real GDP growth rate estimates.

### **CONTACT PERSONS:**

Maka Kalandarishvili

Tel.: (+995 32) 236 72 10 (302)

E-mai