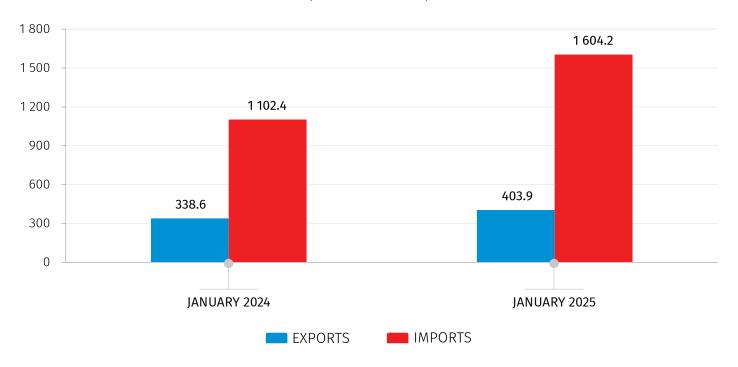

# INDICATORS OF EXTERNAL MERCHANDISE TRADE STATISTICS IN JANUARY 2025

| INDICATOR                           | MIL. US<br>DOLLARS | CHANGE<br>(YoY. %) |
|-------------------------------------|--------------------|--------------------|
| Exports of goods (FOB)              | 403.9              | 19.3               |
| Imports of goods (CIF)              | 1 604.2            | 45.5               |
| External merchandise trade turnover | 2 008.1            | 39.3               |

### **EXTERNAL MERCHANDISE TRADE**

(MIL. US DOLLARS)

Note: Individual figures may not sum up to the total due to rounding.

28.02.2025