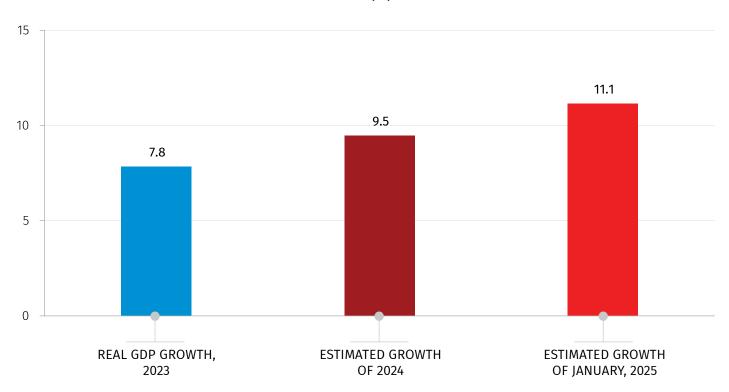

# RAPID ESTIMATES OF ECONOMIC GROWTH, IANUARY 2025

The estimated real Gross Domestic Product (GDP) growth rate amounted to 11.1 percent for January 2025 compared to previous year.