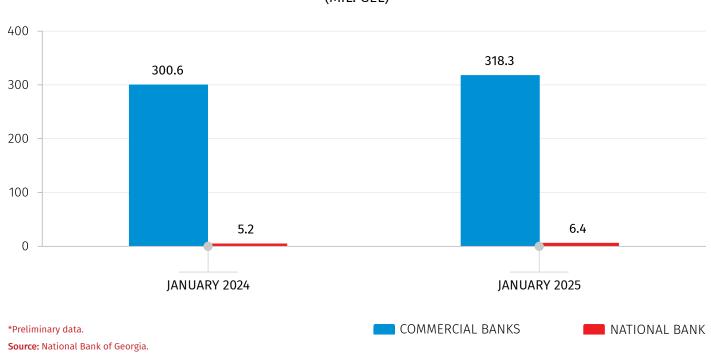

| JANUARY  |
|----------------------------------------------------------------------------------------------|----------|
| Number of newly registered enterprises (unit)                                                | 5 439    |
| Change in number of newly registered enterprises (YoY, %)                                    | -1.6     |
| Value Added Tax (VAT) payers' turnover used in rapid estimates of economic growth (mil. GEL) | 12 196.5 |
| Growth of VAT payers' turnover used in rapid estimates of economic growth (YoY, %)           | 14.7     |

# CHANGE OF VAT PAYERS' TURNOVER USED IN RAPID ESTIMATES OF ECONOMIC GROWTH (YOY, %)



Source: Ministry of Finance of Georgia.



28.02.2025

### **INDICATORS OF STATE BUDGET**

(MIL. GEL)



### **OUTPUT OF BANKING SECTOR\***

(MIL. GEL)





28.02.2025

### INFORMATION NOTE

Geostat produces monthly rapid estimates of real GDP growth rate using administrative data on VAT taxpayers' turnover, fiscal and monetary statistics. Compilation of rapid estimates is an internationally adopted practice to obtain preliminary monthly growth rate of real GDP. For those sectors, where preliminary monthly data do not exist (e.g. agriculture. non-observed economy etc.), estimations are based on the data for previous periods.

Furthermore, the data on VAT taxpayers' turnover for the previous months may be updated on a monthly basis, resulting in corresponding adjustments of real GDP growth rate estimates.

### **CONTACT PERSONS:**

Maka Kalandarishvili

Tel.: (+995 32) 236 72 10 (302)

E-mail: mkalandarishvili@geostat.ge

Mariam Kavelashvil