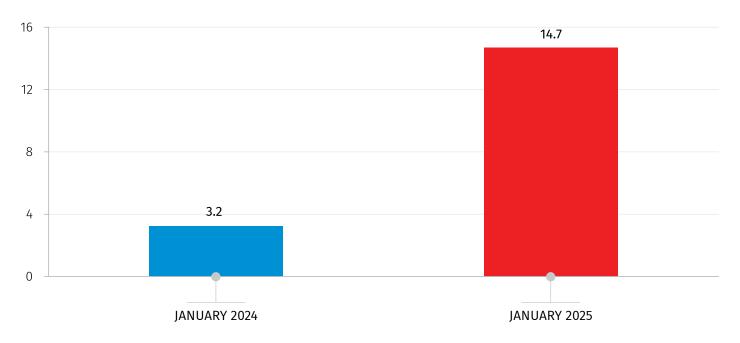

### **INDICATORS OF BUSINESS STATISTICS, 2025**

| მაჩვენებელი                                                                                  | JANUARY  |
|----------------------------------------------------------------------------------------------|----------|
| Number of newly registered enterprises (unit)                                                | 5 439    |
| Change in number of newly registered enterprises (YoY, %)                                    | -1.6     |
| Value Added Tax (VAT) payers' turnover used in rapid estimates of economic growth (mil. GEL) | 12 196.5 |
| Growth of VAT payers' turnover used in rapid estimates of economic growth (YoY, %)           | 14.7     |

# CHANGE OF VAT PAYERS' TURNOVER USED IN RAPID ESTIMATES OF ECONOMIC GROWTH (YOY, %)

Source: Ministry of Finance of Georgia.

28.02.2025