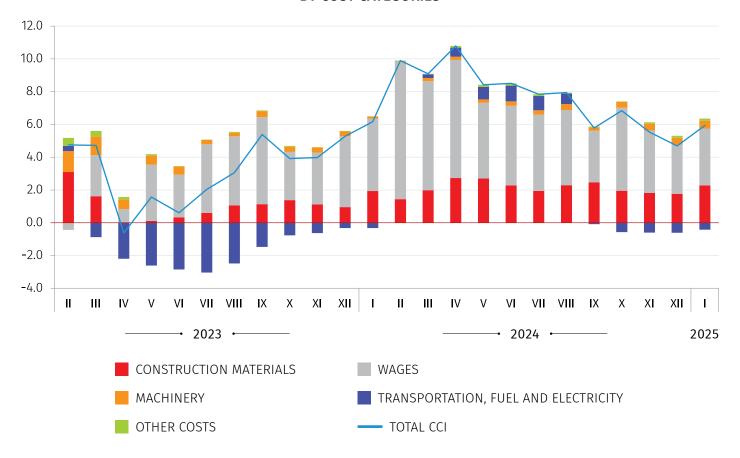

# DECOMPOSITION OF THE ANNUAL CHANGE IN THE CONSTRUCTION COST INDEX BY COST CATEGORIES

Compared to January 2024 the CCI increased by 5.9 percent. The latter was largely caused by the 22.2 percent increase in average monthly nominal wages of employees in the construction sector and by the 3.6 percent increase in the prices of construction materials, which contributed 3.47 and 2.28 percentage points to the total index change, respectively. Along with this, the Construction Cost Index posted an 18.8 percent increase compared to February 2022.