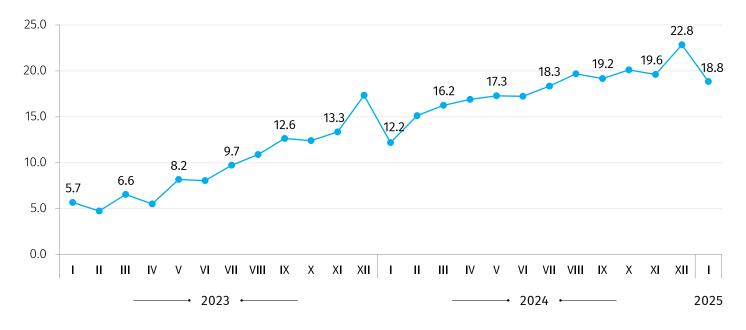

### **CONSTRUCTION COST INDEX CHANGE, %**

(COMPARED TO THE SAME MONTH OF THE PREVIOUS YEAR)

#### **CONSTRUCTION COST INDEX IN GEORGIA**

**IANUARY 2025** 

In January 2025 the Construction Cost Index (CCI) decreased by 3.2 percent **compared to the previous month**, while it increased by 5.9 percent **compared to January 2024**.

Compared to January 2024 the CCI increased by 5.9 percent. The latter was largely caused by the 22.2 percent increase in average monthly nominal wages of employees in the construction sector and by the 3.6 percent increase in the prices of construction materials, which contributed 3.47 and 2.28 percentage points to the total index change, respectively. Along with this, the Construction Cost Index posted an 18.8 percent increase compared to February 2022.