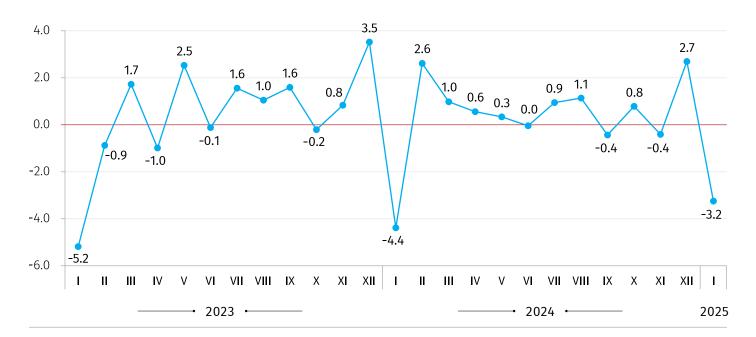

### **CONSTRUCTION COST INDEX CHANGE, %**

(COMPARED TO THE PREVIOUS MONTH)

10.03.2025

#### **CONSTRUCTION COST INDEX IN GEORGIA**

**IANUARY 2025** 

In January 2025 the Construction Cost Index (CCI) decreased by 3.2 percent **compared to the previous month**, while it increased by 5.9 percent **compared to January 2024**.

### **CONSTRUCTION COST INDEX**

10.03.2025

In January 2025 the Construction Cost Index (CCI) decreased by 3.2 percent compared to the previous month. The change was mainly due to a 21.3 percent decrease in average monthly nominal wages of employees in the construction sector, which contributed -4.19 percentage points to the total index change.