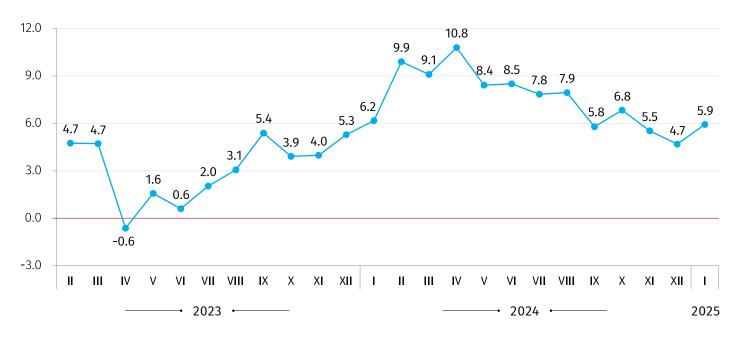

### **CONSTRUCTION COST INDEX CHANGE, %**

(COMPARED TO THE PREVIOUS MONTH)

10.03.2025

#### **CONSTRUCTION COST INDEX IN GEORGIA**

**IANUARY 2025** 

In January 2025 the Construction Cost Index (CCI) decreased by 3.2 percent **compared to the previous month**, while it increased by 5.9 percent **compared to January 2024**.

### **CONSTRUCTION COST INDEX**

10.03.2025

In January 2025 the Construction Cost Index (CCI) decreased by 3.2 percent compared to the previous month. The change was mainly due to a 21.3 percent decrease in average monthly nominal wages of employees in the construction sector, which contributed -4.19 percentage points to the total index change.