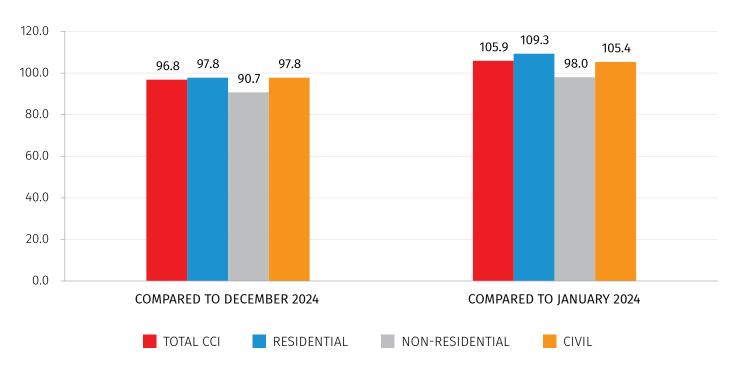

In detail:

- The residential segment index decreased by 2.2 percent compared to the previous month and increased by 9.3 percent compared to the same month of the previous year;
- The non-residential segment index decreased by 9.3 percent compared to the previous month and by 2.0 percent compared to the same month of the previous year;
- The civil segment index decreased by 2.2 percent compared to the previous month and increased by 5.4 percent compared to the same month of the previous year.

The following table presents the CCI in January 2025, compared to the previous month and the same month of the previous year, as well as the contributions of cost categories and segments to the total index.

| COST<br>CATEGORIES                   | OVER DECEMBER<br>2024 | CONTRIBUTIONS* TO<br>MONTHLY CHANGES | OVER JANUARY<br>2024 | CONTRIBUTIONS* TO<br>ANNUAL CHANGES |
|--------------------------------------|-----------------------|--------------------------------------|----------------------|-------------------------------------|
| TOTAL CCI                            | 96.8                  | -3.25                                | 105.9                | 5.93                                |
| Construction materials               | 101.3                 | 0.79                                 | 103.6                | 2.28                                |
| Wages                                | 78.7                  | -4.19                                | 122.2                | 3.47                                |
| Machinery                            | 101.4                 | 0.04                                 | 109.8                | 0.47                                |
| Transportation, fuel and electricity | 100.9                 | 0.08                                 | 97.4                 | -0.42                               |
| Other costs                          | 100.4                 | 0.03                                 | 102.0                | 0.13                                |
| CCI for residential segment          | 97.8                  | -0.95                                | 109.3                | 3.88                                |
| CCI for non-residential segment      | 90.7                  | -1.34                                | 98.0                 | -0.49                               |
| CCI for civil segment                | 97.8                  | -0.95                                | 105.4                | 2.54                                |