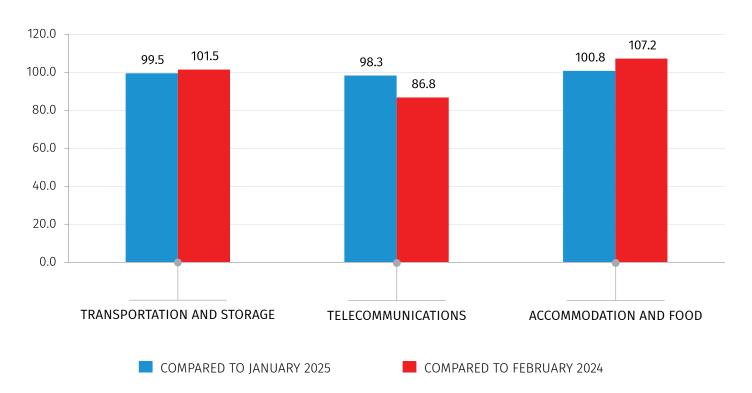

#### PRODUCER PRICE INDICES FOR SERVICES IN GEORGIA

FEBRUARY 2025

**KEY POINTS:** 

- **Producer Price Index for Transportation and Storage Services** decreased by 0.5 percent compared to the previous month and increased by 1.5 percent compared to February 2024;
- **Producer Price Index for Telecommunication Services** decreased by 1.7 percent compared to the previous month, while the overall annual index went down by 13.2 percent;
- **Producer Price Index for Accommodation and Food Services** increased by 0.8 percent compared to the previous month, while the overall annual index went up by 7.2 percent.

# PRODUCER PRICE INDEX FOR TRANSPORTATION AND STORAGE SERVICES

Producer Price Index for Transportation and Storage Services decreased by 0.5 percent compared to the previous month. In the mentioned period the prices decreased by 1.8 percent for air transport services and by 0.7 percent for warehousing and support services for transportation. Along with this, the prices decreased for water transport services by 2.1 percent, while the prices for land transport services and transport services via pipelines decreased by 0.3 percent.

Compared to February 2024 the overall index increased by 1.5 percent. In the mentioned period the prices for land transport services and transport services via pipelines increased by 1.8 percent, while for warehousing and support services for transportation went up by 1.2 percent. Along with this, the prices decreased for water transport services by 22.9 percent and went down by 0.5 percent for air transport services.

#### PRODUCER PRICE INDEX FOR TELECOMMUNICATION SERVICES

The total Producer Price Index for Telecommunication Services decreased by 1.7 percent compared to the previous month. In the mentioned period the prices decreased for other telecommunications services by 11.4 percent, while the prices for wired and wireless telecommunications services remain unchanged.

The overall index went down by 13.2 percent **compared to the same month of the previous year**. In the mentioned period the prices for wired telecommunications services decreased by 21.0 percent. Along with this, the prices for other telecommunications services decreased by 20.6 percent, while the prices for wireless telecommunications services remain unchanged.

# PRODUCER PRICE INDEX FOR ACCOMMODATION AND FOOD SERVICES

Producer Price Index for Accommodation and Food Services went up by 0.8 percent **compared to the previous month**. The prices increased for food and beverage serving services by 1.4 percent, while the prices for accommodation services decreased by 0.1 percent.

The overall index posted a 7.2 percent increase **compared to February 2024**. In the mentioned period the prices increased by 7.8 percent for accommodation services, while the prices for food and beverage serving services increased by 6.4 percent.