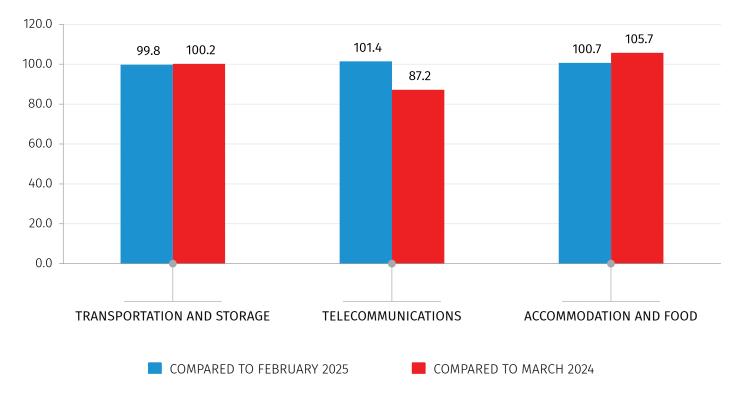

# KEY POINTS:

• Producer Price Index for Transportation and Storage Services decreased by 0.2 percent compared to the previous month and increased by 0.2 percent compared to March 2024;

• **Producer Price Index for Telecommunication Services** increased by 1.4 percent compared to the previous month, while the overall annual index went down by 12.8 percent;

• **Producer Price Index for Accommodation and Food Services** increased by 0.7 percent compared to the previous month, while the overall annual index went up by 5.7 percent.

#### FOR TRANSPORTATION AND STORAGE SERVICES

Producer Price Index for Transportation and Storage Services decreased by 0.2 percent **compared to the previous month**. In the mentioned period the prices decreased by 0.9 percent for warehousing and support services for transportation and by 0.3 percent for air transport services. Along with this, the prices decreased for land transport services and transport services via pipelines by 0.2 percent, while the prices for water transport services increased by 1.5 percent.

**Compared to March 2024** the overall index increased by 0.2 percent. In the mentioned period the prices for land transport services and transport services via pipelines went up by 1.3 percent, while for warehousing and support services for transportation went down by 1.0 percent. Along with this, the prices decreased for water transport services by 22.9 percent and by 4.9 percent for air transport services.

#### PRODUCER PRICE INDEX FOR TELECOMMUNICATION SERVICES

The total Producer Price Index for Telecommunication Services increased by 1.4 percent **compared to the previous month**. In the mentioned period the prices increased for other telecommunications services by 10.3 percent, while the prices for wired and wireless telecommunications services remain unchanged.

The overall index went down by 12.8 percent **compared to the same month of the previous year**. In the mentioned period the prices for wired telecommunications services decreased by 21.0 percent. Along with this, the prices for other telecommunications services decreased by 17.7 percent, while the prices for wireless telecommunications services remain unchanged.

### PRODUCER PRICE INDEX FOR ACCOMMODATION AND FOOD SERVICES

Producer Price Index for Accommodation and Food Services went up by 0.7 percent **compared to the previous month**. The prices increased for food and beverage serving services by 0.7 percent; likewise, the prices for accommodation services increased by 0.7 percent.

The overall index posted a 5.7 percent increase **compared to March 2024**. In the mentioned period the prices increased by 6.7 percent for food and beverage serving services, while the prices for accommodation services increased by 4.0 percent.