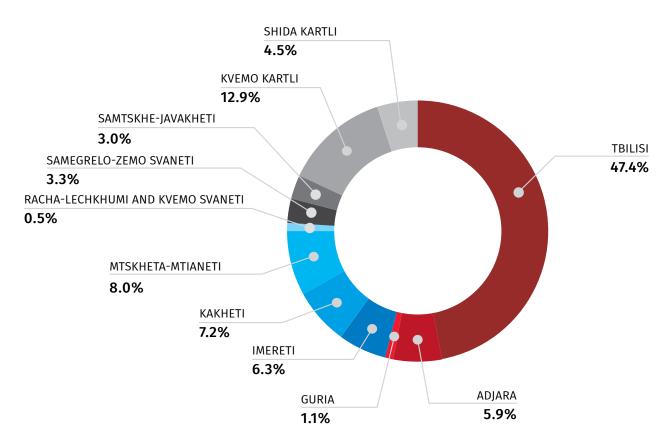

## INFORMATION ABOUT PERMISSIONS<sup>1</sup> GRANTED FOR CONSTRUCTION AND COMPLETED OBJECTS JANUARY - MARCH, 2025

According to officially declared data, 2 358 permissions were granted in January-March of 2025 (5.4 percent less compared to the previous year) for construction of buildings with total area of 2 591.0 thousand square meters (11.9 percent more compared to the previous year). Note that 75.5 percent of the all permits have been issued in four regions of the country, namely: 47.4 percent in Tbilisi, 12.9 percent in Kvemo Kartli region, 8.0 percent in Mtskheta-Mtianeti region and 7.2 percent in Kakheti region.