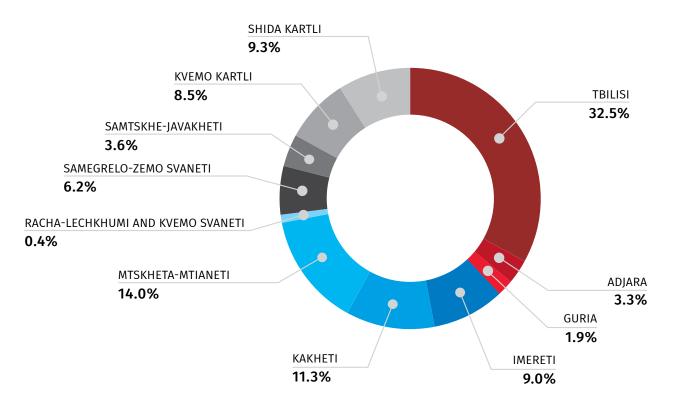

More than two-thirds of the completed constructions are distributed among four regions of the country, namely: 32.5 percent is located in Tbilisi, 14.0 percent in Mtskheta-Mtianeti region, 11.3 percent in Kakheti region, and 9.3 percent in Shida Kartli region.

## DISTRIBUTION OF COMPLETED OBJECTS BY REGIONS JANUARY-MARCH, 2025