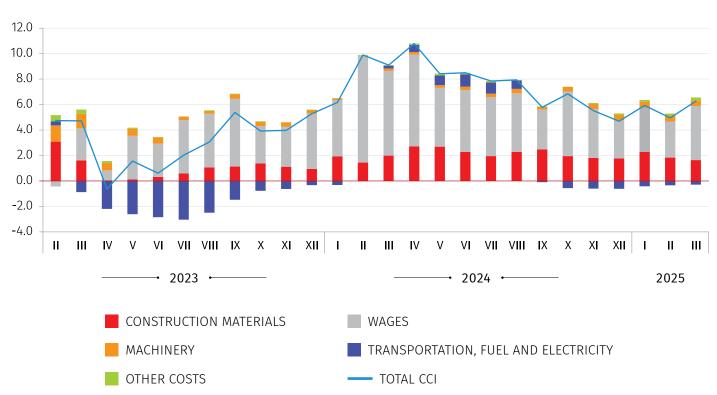

\*Individual contributions may not sum up to the total changes in the index due to rounding.

(З

07.05.2025

DECOMPOSITION OF THE ANNUAL CHANGE IN THE CONSTRUCTION COST INDEX BY COST CATEGORIES

> **CONSTRUCTION COST INDEX CHANGE, %** (COMPARED TO THE PREVIOUS MONTH)

#### 07.05.2025

In March 2025 the Construction Cost Index (CCI) increased by 2.2 percent **compared to the previous month**. The change was mainly due to a 11.7 percent increase in average monthly nominal wages of employees in the construction sector, which contributed 2.2 percentage points to the total index change.

**Compared to March 2024** the CCI increased by 6.3 percent. The latter was largely caused by the 22.0 percent increase in average monthly nominal wages of employees in the construction sector and by the 2.7 percent increase in the prices of construction materials, which contributed 4.25 and 1.64 percentage points to the total index change, respectively. Along with this, the Construction Cost Index posted a 23.5 percent increase **compared to February 2022**.