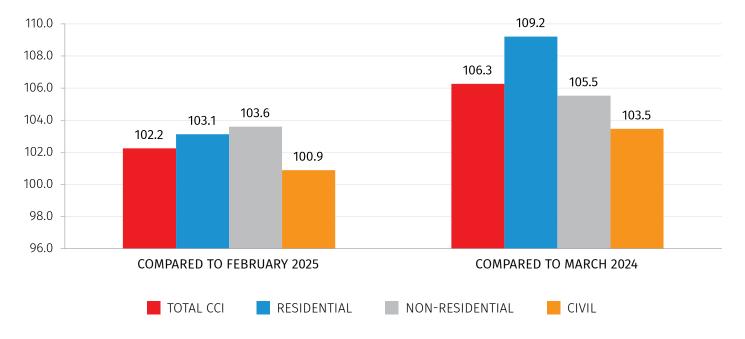

### CONSTRUCTION COST INDEX IN GEORGIA MARCH 2025

In March 2025 the Construction Cost Index (CCI) increased by 2.2 percent **compared to the previous month**, while it increased by 6.3 percent **compared to March 2024**.

In detail:

• **The residential segment index** increased by 3.1 percent compared to the previous month and increased by 9.2 percent compared to the same month of the previous year;

• **The non-residential segment index** increased by 3.6 percent compared to the previous month and by 5.5 percent compared to the same month of the previous year;

• **The civil segment index** increased by 0.9 percent compared to the previous month and increased by 3.5 percent compared to the same month of the previous year.

| SEGMENT/<br>COST CATEGORY            | OVER FEBRUARY<br>2025 | CONTRIBUTIONS* TO<br>MONTHLY CHANGES | OVER MARCH<br>2024 | CONTRIBUTIONS* TO<br>ANNUAL CHANGES |
|--------------------------------------|-----------------------|--------------------------------------|--------------------|-------------------------------------|
| TOTAL CCI                            | 102.2                 | 2.24                                 | 106.3              | 6.26                                |
| Construction materials               | 100.0                 | -0.01                                | 102.7              | 1.64                                |
| Wages                                | 111.7                 | 2.20                                 | 122.0              | 4.25                                |
| Machinery                            | 100.3                 | 0.02                                 | 108.6              | 0.44                                |
| Transportation, fuel and electricity | 99.8                  | -0.04                                | 98.5               | -0.29                               |
| Other costs                          | 101.1                 | 0.07                                 | 103.5              | 0.22                                |
| CCI for residential segment          | 103.1                 | 1.34                                 | 109.2              | 3.87                                |
| CCI for non-residential segment      | 103.6                 | 0.52                                 | 105.5              | 0.77                                |
| CCI for civil segment                | 100.9                 | 0.38                                 | 103.5              | 1.62                                |