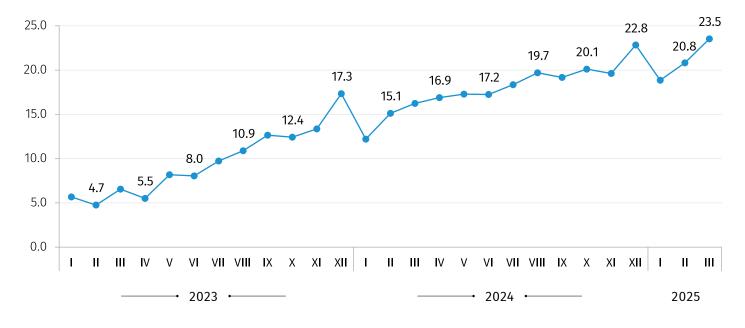

**Compared to March 2024** the CCI increased by 6.3 percent. The latter was largely caused by the 22.0 percent increase in average monthly nominal wages of employees in the construction sector and by the 2.7 percent increase in the prices of construction materials, which contributed 4.25 and 1.64 percentage points to the total index change, respectively. Along with this, the Construction Cost Index posted a 23.5 percent increase **compared to February 2022**.

## **CONSTRUCTION COST INDEX CHANGE, %**

2024 •

(COMPARED TO FEBRUARY 2022)