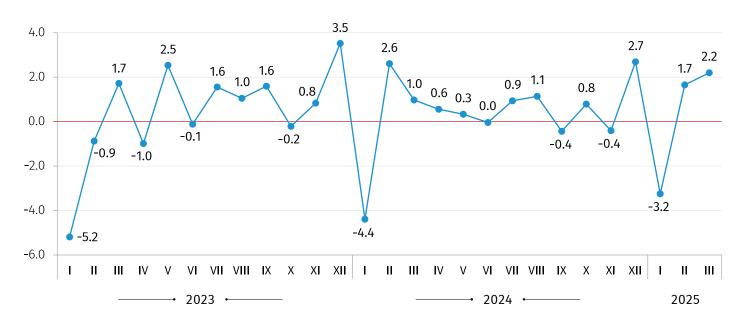

#### 07.05.2025

**CONSTRUCTION COST INDEX CHANGE, %** 

#### 07.05.2025

In March 2025 the Construction Cost Index (CCI) increased by 2.2 percent **compared to the previous month**. The change was mainly due to a 11.7 percent increase in average monthly nominal wages of employees in the construction sector, which contributed 2.2 percentage points to the total index change.