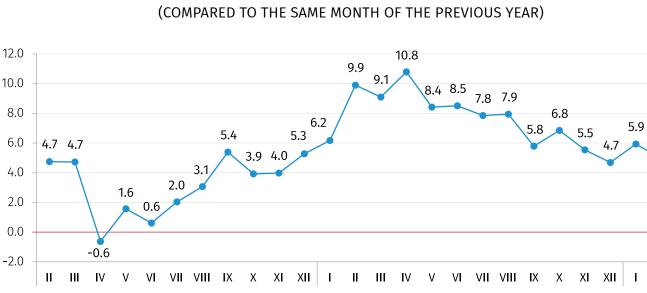

## **CONSTRUCTION COST INDEX CHANGE, %**

2024 •

(COMPARED TO FEBRUARY 2022)

**Compared to March 2024** the CCI increased by 6.3 percent. The latter was largely caused by the 22.0 percent increase in average monthly nominal wages of employees in the construction sector and by the 2.7 percent increase in the prices of construction materials, which contributed 4.25 and 1.64 percentage points to the total index change, respectively. Along with this, the Construction Cost Index posted a 23.5 percent increase **compared to February 2022**.