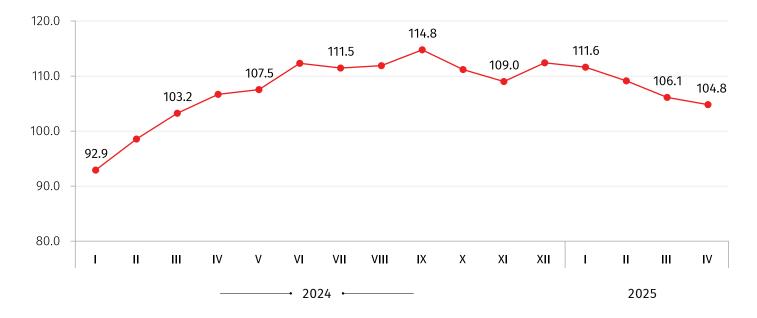

**Compared to April 2024** the XPI increased by 4.8 percent. The prices for mining and quarrying increased by 19.8 percent, for manufactured products by 2.3 percent, for products from electricity, gas, steam and air conditioning by 42.8 percent and for water supply, sewerage, waste management and remediation services by 2.5 percent.

The following table shows the XPI for April 2025, compared to the same month of the previous year, as well as the contributions of subgroups that had a major effect on the index:

| CODE | GROUPS AND SUBGROUPS                                              | OVER APRIL<br>2024 | CONTRIBUTION* TO<br>ANNUAL CHANGE |
|------|-------------------------------------------------------------------|--------------------|-----------------------------------|
|      | TOTAL                                                             | 104.8              | 4.81                              |
| В    | Mining and quarrying                                              | 119.8              | 2.21                              |
| 07   | Metal ores                                                        | 120.9              | 2.28                              |
| с    | Manufactured products                                             | 102.3              | 2.01                              |
| 11   | Beverages                                                         | 106.4              | 1.60                              |
| 24   | Basic metals                                                      | 102.7              | 0.63                              |
| D    | Electricity, gas, steam and air conditioning                      | 142.8              | 0.56                              |
| E    | Water supply, sewerage, waste management and remediation services | 102.5              | 0.03                              |

# NATIONAL STATISTICS OFFICE OF GEORGIA

20.05.2025

**EXPORT PRICE INDEX** 

(SAME MONTH OF THE PREVIOUS YEAR=100)