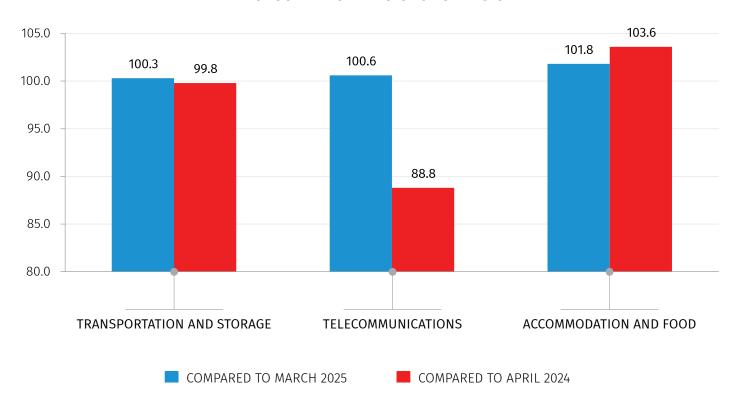

### PRODUCER PRICE INDICES FOR SERVICES IN GEORGIA

**APRIL 2025** 

**KEY POINTS:** 

- Producer Price Index for Transportation and Storage Services increased by 0.3 percent compared to the previous month and decreased by 0.2 percent compared to April 2024;
- Producer Price Index for Telecommunication Services increased by 0.6 percent compared to the previous month, while the overall annual index went down by 11.2 percent;
- Producer Price Index for Accommodation and Food Services increased by 1.8 percent compared to the previous month, while the overall annual index went up by 3.6 percent.

#### PRODUCER PRICE INDICES FOR SERVICES

20.05.2025

# PRODUCER PRICE INDEX FOR TRANSPORTATION AND STORAGE SERVICES

Producer Price Index for Transportation and Storage Services increased by 0.3 percent **compared to the previous month**. In the mentioned period the prices increased by 4.0 percent for air transport services and by 3.3 percent for water transport services. Along with this, the prices decreased for land transport services and transport services via pipelines by 0.2 percent, while the prices for warehousing and support services for transportation decreased by 1.7 percent.

Compared to April 2024 the overall index decreased by 0.2 percent. In the mentioned period the prices for water transport services decreased by 19.2 percent, while for air transport services went down by 4.9 percent. Along with this, the prices decreased for warehousing and support services for transportation by 3.3 percent and increased by 1.0 percent for land transport services and transport services via pipelines.

#### PRODUCER PRICE INDEX FOR TELECOMMUNICATION SERVICES

The total Producer Price Index for Telecommunication Services increased by 0.6 percent compared to the previous month. In the mentioned period the prices increased for other telecommunications services by 4.4 percent, while the prices for wired and wireless telecommunications services remain unchanged.

The overall index went down by 11.2 percent **compared to the same month of the previous year**. In the mentioned period the prices for wired telecommunications services decreased by 21.0 percent. Along with this, the prices for other telecommunications services decreased by 6.4 percent, while the prices for wireless telecommunications services remain unchanged.

## PRODUCER PRICE INDEX FOR ACCOMMODATION AND FOOD SERVICES

Producer Price Index for Accommodation and Food Services went up by 1.8 percent **compared to the previous month**. The prices increased for accommodation services by 3.9 percent, while the prices for food and beverage serving services increased by 0.3 percent.

The overall index posted a 3.6 percent increase **compared to April 2024**. In the mentioned period the prices increased by 6.9 percent for food and beverage serving services, while the prices for accommodation services decreased by 0.2 percent.