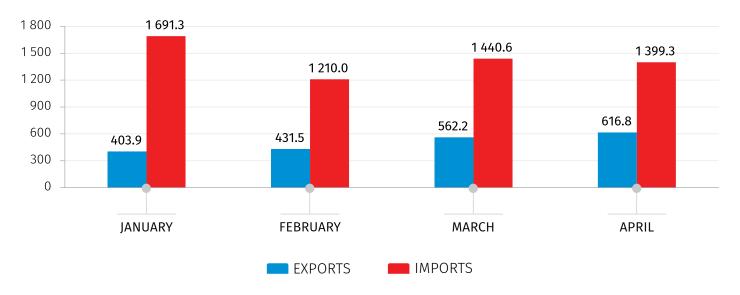

# INDICATORS OF EXTERNAL MERCHANDISE TRADE STATISTICS IN JANUARY-APRIL 2025

| INDICATOR                           | MIL. US<br>DOLLARS | CHANGE<br>(YOY. %) |
|-------------------------------------|--------------------|--------------------|
| Exports of goods (FOB)              | 2 014.4            | 14.2               |
| Imports of goods (CIF)              | 5 741.3            | 15.7               |
| External merchandise trade turnover | 7 755.7            | 15.3               |

## **EXTERNAL MERCHANDISE TRADE, 2025**

(MIL. US DOLLARS)

Note: Individual figures may not sum up to the total due to rounding.

30.05.2025