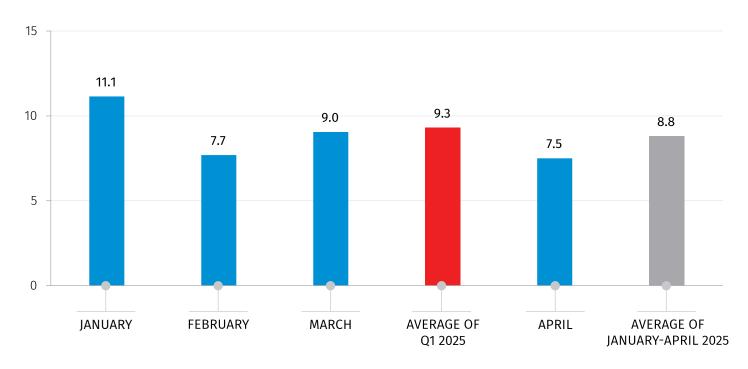

# RAPID ESTIMATES OF ECONOMIC GROWTH, APRIL 2025

The estimated real Gross Domestic Product (GDP) growth rate amounted to 7.5 percent for April 2025 compared to previous year and the average real GDP growth for January-April 2025 equaled 8.8 percent.

# RAPID ESTIMATES OF ECONOMIC GROWTH, 2025 YOY (%)

In April 2025, compared to the same period of the previous year, the estimated real growth in following activities contributed significantly: Information and communication, Financial and Insurance activities, Mining and quarrying, Real estate activities, Transportation and storage.

Decline was registered in Construction and Manufacturing.

30.05.2025