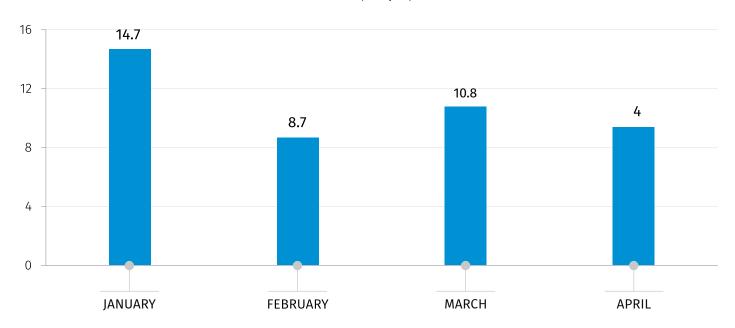

## **INDICATORS OF BUSINESS STATISTICS, 2025**

| INDICATOR                                                                                    | APRIL    |
|----------------------------------------------------------------------------------------------|----------|
| Number of newly registered enterprises (unit)                                                | 5 772    |
| Change in number of newly registered enterprises (YoY, %)                                    | -14.3    |
| Value Added Tax (VAT) payers' turnover used in rapid estimates of economic growth (mil. GEL) | 14 112.6 |
| Growth of VAT payers' turnover used in rapid estimates of economic growth (YoY, %)           | 9.4      |

# CHANGE OF VAT PAYERS' TURNOVER USED IN RAPID ESTIMATES OF ECONOMIC GROWTH, 2025 (YOY, %)

Source: Ministry of Finance of Georgia.

30.05.2025