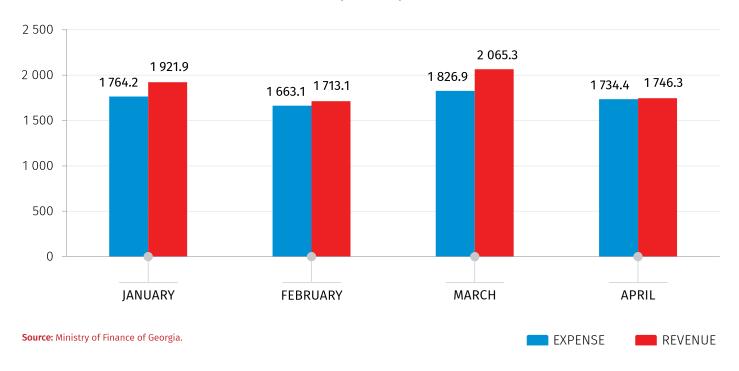

| APRIL    |
|----------------------------------------------------------------------------------------------|----------|
| Number of newly registered enterprises (unit)                                                | 5 772    |
| Change in number of newly registered enterprises (YoY, %)                                    | -14.3    |
| Value Added Tax (VAT) payers' turnover used in rapid estimates of economic growth (mil. GEL) | 14 112.6 |
| Growth of VAT payers' turnover used in rapid estimates of economic growth (YoY, %)           | 9.4      |

# CHANGE OF VAT PAYERS' TURNOVER USED IN RAPID ESTIMATES OF ECONOMIC GROWTH, 2025 (YOY, %)



Source: Ministry of Finance of Georgia.



30.05.2025

## **INDICATORS OF STATE BUDGET, 2025**

(MIL. GEL)



## **OUTPUT OF BANKING SECTOR\*, 2025**

(MIL. GEL)





30.05.2025

#### INFORMATION NOTE

Geostat produces monthly rapid estimates of real GDP growth rate using administrative data on VAT taxpayers' turnover, fiscal and monetary statistics. Compilation of rapid estimates is an internationally adopted practice to obtain preliminary monthly growth rate of real GDP. For those sectors, where preliminary monthly data do not exist (e.g. agriculture, non-observed economy etc.), estimations are based on the data for previous periods.

Furthermore, the data on VAT taxpayers' turnover for the previous months may be updated on a monthly basis, resulting in corresponding adjustments of real GDP growth rate estimates.

#### **CONTACT PERSONS:**

Maka Kalandarishvili

Tel.: (+995 32) 236 72 10 (302)