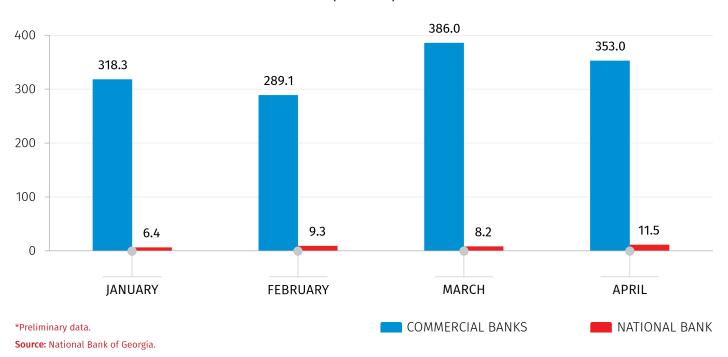

|
|----------------------------------------------------------------------------------------------|----------|
| Number of newly registered enterprises (unit)                                                | 5 772    |
| Change in number of newly registered enterprises (YoY, %)                                    | -14.3    |
| Value Added Tax (VAT) payers' turnover used in rapid estimates of economic growth (mil. GEL) | 14 112.6 |
| Growth of VAT payers' turnover used in rapid estimates of economic growth (YoY, %)           | 9.4      |

# CHANGE OF VAT PAYERS' TURNOVER USED IN RAPID ESTIMATES OF ECONOMIC GROWTH, 2025 (YOY, %)



Source: Ministry of Finance of Georgia.



30.05.2025

## **INDICATORS OF STATE BUDGET, 2025**

(MIL. GEL)



## **OUTPUT OF BANKING SECTOR\*, 2025**

(MIL. GEL)





30.05.2025

#### INFORMATION NOTE

Geostat produces monthly rapid estimates of real GDP growth rate using administrative data on VAT taxpayers' turnover, fiscal and monetary statistics. Compilation of rapid estimates is an internationally adopted practice to obtain preliminary monthly growth rate of real GDP. For those sectors, where preliminary monthly data do not exist (e.g. agriculture, non-observed economy etc.), estimations are based on the data for previous periods.

Furthermore, the data on VAT taxpayers' turnover for the previous months may be updated on a monthly basis, resulting in corresponding adjustments of real GDP growth rate estimates.

#### **CONTACT PERSONS:**

Maka Kalandarishvili

Tel.: (+995 32) 236 72 10 (302)

E-mail: mkalandarishvili@geostat.ge

Mariam Kavelashv