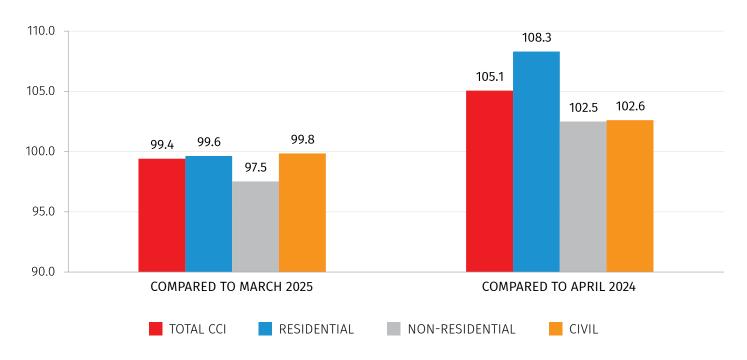

#### **CONSTRUCTION COST INDEX IN GEORGIA**

**APRIL 2025** 

In April 2025 the Construction Cost Index (CCI) decreased by 0.6 percent **compared to the previous month**, while it increased by 5.1 percent **compared to April 2024**.

## In detail:

- The residential segment index decreased by 0.4 percent compared to the previous month and increased by 8.3 percent compared to the same month of the previous year;
- The non-residential segment index decreased by 2.5 percent compared to the previous month and increased by 2.5 percent compared to the same month of the previous year;
- The civil segment index decreased by 0.2 percent compared to the previous month and increased by 2.6 percent compared to the same month of the previous year.

The following table presents the CCI in April 2025, compared to the previous month and the same month of the previous year, as well as the contributions of cost categories and segments to the total index.

| SEGMENT/<br>COST CATEGORY            | OVER MARCH<br>2025 | CONTRIBUTIONS* TO<br>MONTHLY CHANGES | OVER APRIL<br>2024 | CONTRIBUTIONS* TO<br>ANNUAL CHANGES |
|--------------------------------------|--------------------|--------------------------------------|--------------------|-------------------------------------|
| TOTAL CCI                            | 99.4               | -0.59                                | 105.1              | 5.06                                |
| Construction materials               | 100.0              | 0.02                                 | 102.2              | 1.38                                |
| Wages                                | 98.7               | -0.45                                | 118.3              | 3.53                                |
| Machinery                            | 100.2              | 0.01                                 | 108.8              | 0.45                                |
| Transportation, fuel and electricity | 98.5               | -0.19                                | 97.2               | -0.52                               |
| Other costs                          | 100.2              | 0.01                                 | 103.4              | 0.21                                |
| CCI for residential segment          | 99.6               | -0.16                                | 108.3              | 3.49                                |
| CCI for non-residential segment      | 97.5               | -0.37                                | 102.5              | 0.33                                |
| CCI for civil segment                | 99.8               | -0.06                                | 102.6              | 1.24                                |