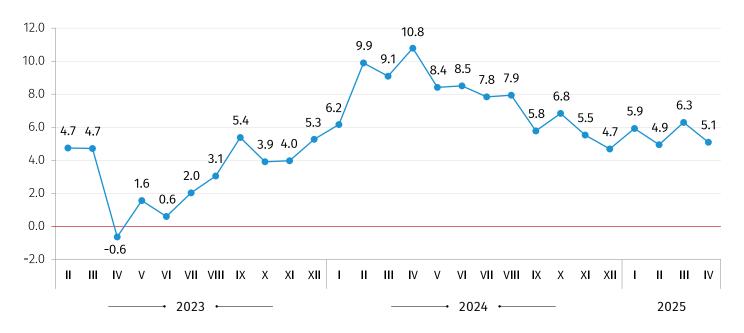

### **CONSTRUCTION COST INDEX CHANGE, %**

(COMPARED TO THE SAME MONTH OF THE PREVIOUS YEAR)

Compared to April 2024 the CCI increased by 5.1 percent. The latter was largely caused by the 18.3 percent increase in average monthly nominal wages of employees in the construction sector and by the 2.2 percent increase in the prices of construction materials, which contributed 3.53 and 1.38 percentage points to the total index change, respectively. Along with this, the Construction Cost Index posted a 22.8 percent increase compared to February 2022.