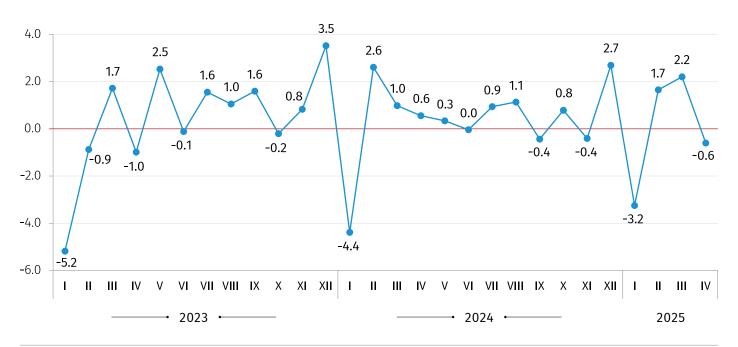

# **CONSTRUCTION COST INDEX CHANGE, %**

(COMPARED TO THE PREVIOUS MONTH)

06.06.2025

#### **CONSTRUCTION COST INDEX**

06.06.2025

In April 2025 the Construction Cost Index (CCI) decreased by 0.6 percent compared to the previous month. The change was mainly due to a 1.3 percent decreased in average monthly nominal wages of employees in the construction sector, which contributed -0.45 percentage points to the total index change.