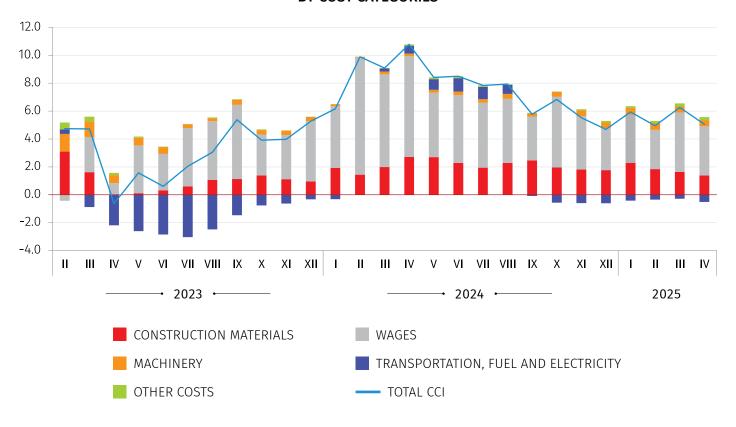

# DECOMPOSITION OF THE ANNUAL CHANGE IN THE CONSTRUCTION COST INDEX BY COST CATEGORIES

Compared to April 2024 the CCI increased by 5.1 percent. The latter was largely caused by the 18.3 percent increase in average monthly nominal wages of employees in the construction sector and by the 2.2 percent increase in the prices of construction materials, which contributed 3.53 and 1.38 percentage points to the total index change, respectively. Along with this, the Construction Cost Index posted a 22.8 percent increase compared to February 2022.