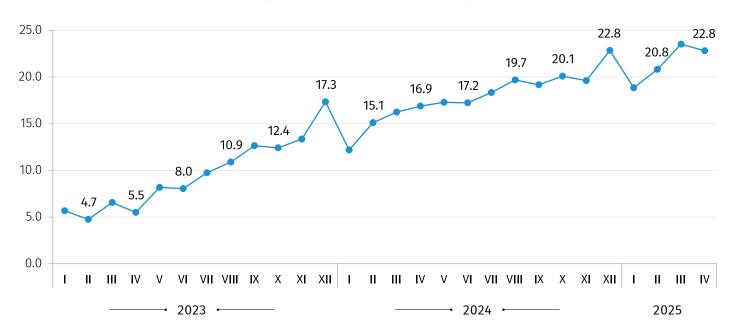

Compared to April 2024 the CCI increased by 5.1 percent. The latter was largely caused by the 18.3 percent increase in average monthly nominal wages of employees in the construction sector and by the 2.2 percent increase in the prices of construction materials, which contributed 3.53 and 1.38 percentage points to the total index change, respectively. Along with this, the Construction Cost Index posted a 22.8 percent increase compared to February 2022.

# **CONSTRUCTION COST INDEX CHANGE, %**

(COMPARED TO FEBRUARY 2022)