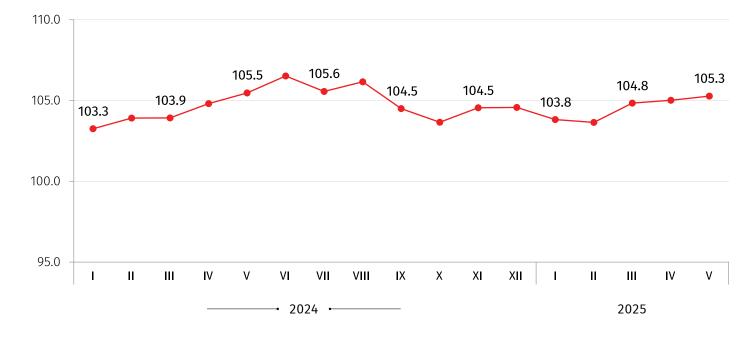

**Compared to May 2024**, the DPPI increased by 5.3 percent. The prices for mining and quarrying decreased by 3.9 percent and for manufactured products prices increased by 3.8 percent, for electricity, gas, steam and air conditioning by 14.5 percent and the prices for water supply, sewerage, waste management and remediation services remained unchanged.

The following table shows the DPPI for May 2025, compared to the same month of the previous year, as well as the contributions of subgroups that had a major effect on the index:

| CODE | GROUPS AND SUBGROUPS                                              | OVER MAY<br>2024 | CONTRIBUTION*<br>TO ANNUAL<br>CHANGE |
|------|-------------------------------------------------------------------|------------------|--------------------------------------|
|      | TOTAL                                                             | 105.3            | 5.27                                 |
| В    | Mining and quarrying                                              | 96.1             | -0.10                                |
| С    | Manufactured products                                             | 103.8            | 3.03                                 |
| 10   | Food products                                                     | 106.9            | 2.49                                 |
| D    | Electricity, gas, steam and air conditioning                      | 114.5            | 2.34                                 |
| E    | Water supply, sewerage, waste management and remediation services | 100.0            | 0.00                                 |