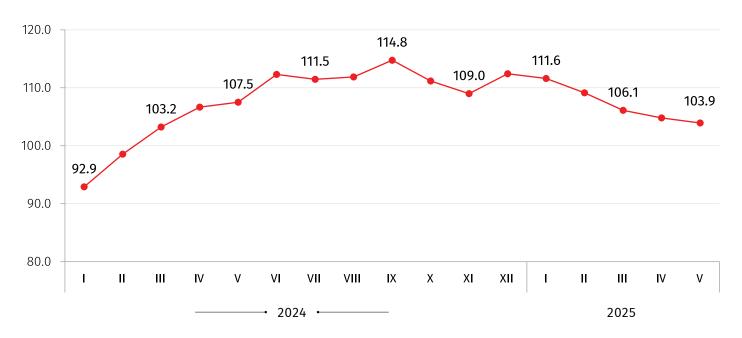

**Compared to May 2024** the XPI increased by 3.9 percent. The prices for mining and quarrying increased by 18.8 percent, for manufactured products by 2.0 percent, for products from electricity, gas, steam and air conditioning by 8.3 percent and for water supply, sewerage, waste management and remediation services by 2.0 percent.

The following table shows the XPI for May 2025, compared to the same month of the previous year, as well as the contributions of subgroups that had a major effect on the index:

| CODE | GROUPS AND SUBGROUPS                                              | OVER MAY<br>2024 | CONTRIBUTION* TO<br>ANNUAL CHANGE |
|------|-------------------------------------------------------------------|------------------|-----------------------------------|
|      | TOTAL                                                             | 103.9            | 3.94                              |
| В    | Mining and quarrying                                              | 118.8            | 2.23                              |
| 07   | Metal ores                                                        | 119.0            | 2.16                              |
| С    | Manufactured products                                             | 102.0            | 1.71                              |
| 11   | Beverages                                                         | 106.1            | 1.51                              |
| 20   | Chemicals and chemical products                                   | 111.3            | 0.62                              |
| D    | Electricity, gas, steam and air conditioning                      | 108.3            | -0.02                             |
| E    | Water supply, sewerage, waste management and remediation services | 102.0            | 0.02                              |