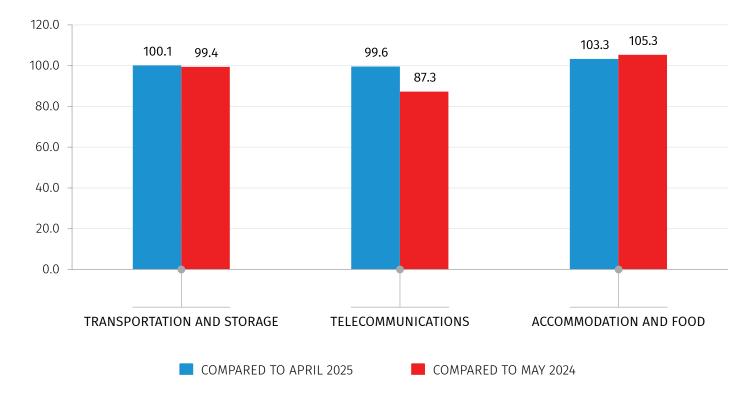

### PRODUCER PRICE INDICES FOR SERVICES IN GEORGIA

MAY 2025

KEY POINTS:

• **Producer Price Index for Transportation and Storage Services** increased by 0.1 percent compared to the previous month and decreased by 0.6 percent compared to May 2024;

• **Producer Price Index for Telecommunication Services** decreased by 0.4 percent compared to the previous month, while the overall annual index went down by 12.7 percent;

• **Producer Price Index for Accommodation and Food Services** increased by 3.3 percent compared to the previous month, while the overall annual index went up by 5.3 percent.

### FOR TRANSPORTATION AND STORAGE SERVICES

Producer Price Index for Transportation and Storage Services increased by 0.1 percent **compared to the previous month**. In the mentioned period the prices increased by 0.6 percent for warehousing and support services for transportation. Along with this, the prices went up for air transport services by 0.4 percent and by 0.1 percent for water transport services. The prices for land transport services and transport services via pipelines remain unchanged.

**Compared to May 2024** the overall index decreased by 0.6 percent. In the mentioned period the prices for water transport services decreased by 20.9 percent, while for air transport services went down by 5.1 percent. Along with this, the prices decreased for warehousing and support services for transportation by 4.4 percent and increased by 0.7 percent for land transport services and transport services via pipelines.

### PRODUCER PRICE INDEX FOR TELECOMMUNICATION SERVICES

The total Producer Price Index for Telecommunication Services decreased by 0.4 percent **compared to the previous month**. In the mentioned period the prices decreased for other telecommunications services by 2.7 percent, while the prices for wired and wireless telecommunications services remain unchanged.

The overall index went down by 12.7 percent **compared to the same month of the previous year**. In the mentioned period the prices for wired telecommunications services decreased by 21.0 percent. Along with this, the prices for other telecommunications services decreased by 17.0 percent, while the prices for wireless telecommunications services remain unchanged.

### PRODUCER PRICE INDEX FOR ACCOMMODATION AND FOOD SERVICES

Producer Price Index for Accommodation and Food Services went up by 3.3 percent **compared to the previous month**. The prices increased for accommodation services by 7.2 percent, while the prices for food and beverage serving services increased by 0.4 percent.

The overall index posted a 5.3 percent increase **compared to May 2024**. In the mentioned period the prices increased by 5.3 percent for accommodation services, while the prices for food and beverage serving services increased by 5.6 percent.