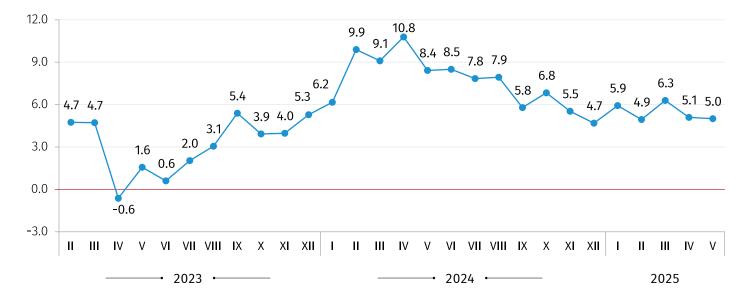

### CONSTRUCTION COST INDEX IN GEORGIA

MAY 2025

In May 2025 the Construction Cost Index (CCI) increased by 0.2 percent **compared to the previous month**, while it increased by 5.0 percent **compared to May 2024**.

**Compared to May 2024** the CCI increased by 5.0 percent. The latter was largely caused by the 17.8 percent increase in average monthly nominal wages of employees in the construction sector and by the 2.0 percent increase in the prices of construction materials, which contributed 3.62 and 1.23 percentage points to the total index change, respectively. Along with this, the Construction Cost Index posted a 23.1 percent increase **compared to February 2022**.

#### CONSTRUCTION COST INDEX CHANGE, %

(COMPARED TO THE PREVIOUS MONTH)

 $\left( 4 \right)$ 

07.07.2025