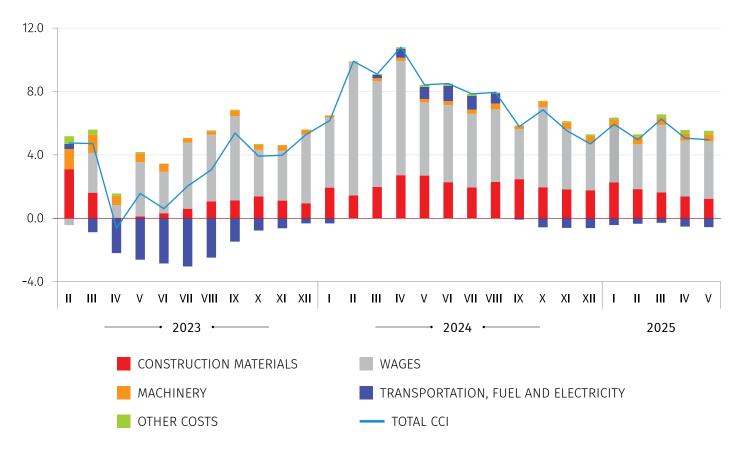

#### 07.07.2025

In May 2025 the Construction Cost Index (CCI) increased by 0.2 percent **compared to the previous month**. The change was mainly due to a 0.3 percent increase in the prices for construction materials, which contributed 0.18 percentage points to the total index change.

**Compared to May 2024** the CCI increased by 5.0 percent. The latter was largely caused by the 17.8 percent increase in average monthly nominal wages of employees in the construction sector and by the 2.0 percent increase in the prices of construction materials, which contributed 3.62 and 1.23 percentage points to the total index change, respectively. Along with this, the Construction Cost Index posted a 23.1 percent increase **compared to February 2022**.

#### CONSTRUCTION COST INDEX CHANGE, %

(COMPARED TO THE PREVIOUS MONTH)

 $\left( 4 \right)$ 

07.07.2025