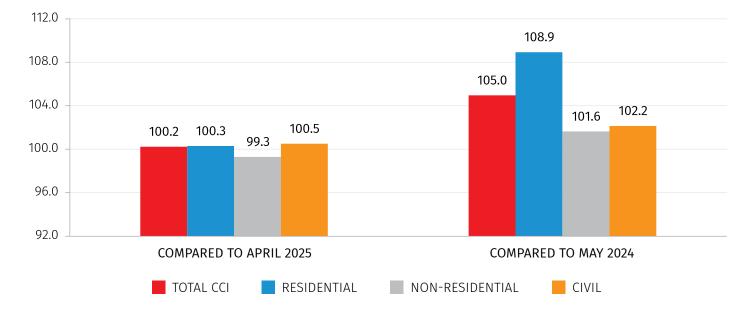

### CONSTRUCTION COST INDEX IN GEORGIA

MAY 2025

In May 2025 the Construction Cost Index (CCI) increased by 0.2 percent **compared to the previous month**, while it increased by 5.0 percent **compared to May 2024**.

In detail:

• The **residential segment index** increased by 0.3 percent compared to the previous month and increased by 8.9 percent compared to the same month of the previous year;

• The **non-residential segment index** decreased by 0.7 percent compared to the previous month and increased by 1.6 percent compared to the same month of the previous year;

• The **civil segment index** increased by 0.5 percent compared to the previous month and increased by 2.2 percent compared to the same month of the previous year.

| SEGMENT/COST<br>CATEGORY             | OVER APRIL<br>2025 | CONTRIBUTIONS* TO<br>MONTHLY CHANGES | OVER MAY<br>2024 | CONTRIBUTIONS* TO<br>ANNUAL CHANGES |
|--------------------------------------|--------------------|--------------------------------------|------------------|-------------------------------------|
| TOTAL CCI                            | 100.2              | 0.24                                 | 105.0            | 4.96                                |
| Construction materials               | 100.3              | 0.18                                 | 102.0            | 1.23                                |
| Wages                                | 100.9              | 0.16                                 | 117.8            | 3.62                                |
| Machinery                            | 100.0              | 0.00                                 | 108.8            | 0.45                                |
| Transportation, fuel and electricity | 98.3               | -0.13                                | 96.9             | -0.56                               |
| Other costs                          | 100.4              | 0.03                                 | 103.5            | 0.22                                |
| CCI for residential segment          | 100.3              | 0.13                                 | 108.9            | 3.73                                |
| CCI for non-residential segment      | 99.3               | -0.10                                | 101.6            | 0.21                                |
| CCI for civil segment                | 100.5              | 0.21                                 | 102.2            | 1.02                                |