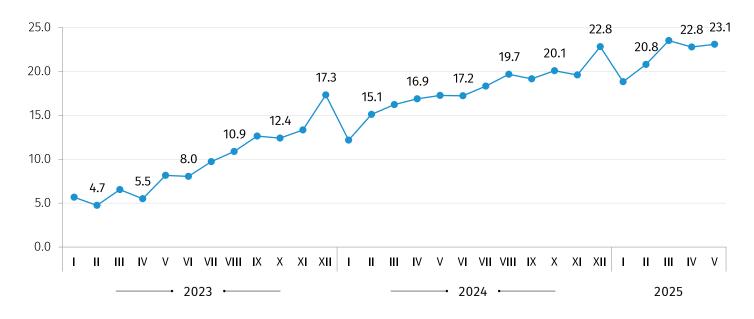

**Compared to May 2024** the CCI increased by 5.0 percent. The latter was largely caused by the 17.8 percent increase in average monthly nominal wages of employees in the construction sector and by the 2.0 percent increase in the prices of construction materials, which contributed 3.62 and 1.23 percentage points to the total index change, respectively. Along with this, the Construction Cost Index posted a 23.1 percent increase **compared to February 2022**.

#### CONSTRUCTION COST INDEX CHANGE, % (COMPARED TO FEBRUARY 2022)