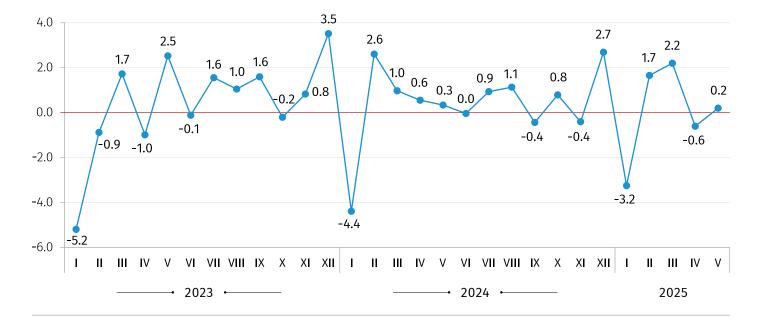

| 100.4              | 0.03                                 | 103.5            | 0.22                                |
| CCI for residential segment          | 100.3              | 0.13                                 | 108.9            | 3.73                                |
| CCI for non-residential segment      | 99.3               | -0.10                                | 101.6            | 0.21                                |
| CCI for civil segment                | 100.5              | 0.21                                 | 102.2            | 1.02                                |

\*Individual contributions may not sum up to the total changes in the index due to rounding.

(3)



07.07.2025





#### CONSTRUCTION COST INDEX CHANGE, %

(COMPARED TO THE PREVIOUS MONTH)



 $\left( 4 \right)$ 



07.07.2025







#### CONSTRUCTION COST INDEX CHANGE, % (COMPARED TO FEBRUARY 2022)



#### **CONTACT PERSONS:**

Giorgi Tetrauli, Tel: (+995 32) 236 72 10 (400). E-mail: gtetrauli@geostat.ge Mariam Kavelashvili, Tel: (+995 32) 236 72 10 (020). E-mail: mkavelashvili@geostat.ge