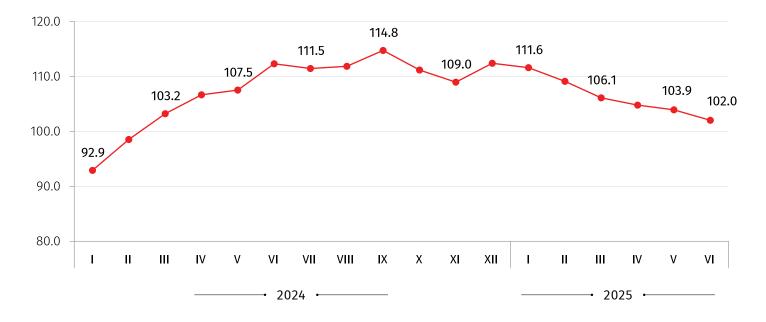

**Compared to June 2024** the XPI increased by 2.0 percent. The prices for mining and quarrying increased by 18.7 percent, for manufactured products by 0.1 percent, for water supply, sewerage, waste management and remediation services by 0.8 percent and prices for products from electricity, gas, steam and air conditioning decreased by 5.9 percent.

The following table shows the XPI for June 2025, compared to the same month of the previous year, as well as the contributions of subgroups that had a major effect on the index:

| CODE | GROUPS AND SUBGROUPS                                              | OVER JUNE<br>2024 | CONTRIBUTION* TO<br>ANNUAL CHANGE |
|------|-------------------------------------------------------------------|-------------------|-----------------------------------|
|      | TOTAL                                                             | 102.0             | 2.03                              |
| В    | Mining and quarrying                                              | 118.7             | 2.22                              |
| 07   | Metal ores                                                        | 119.0             | 2.16                              |
| с    | Manufactured products                                             | 100.1             | 0.06                              |
| D    | Electricity, gas, steam and air conditioning                      | 94.1              | -0.25                             |
| E    | Water supply, sewerage, waste management and remediation services | 100.8             | 0.01                              |