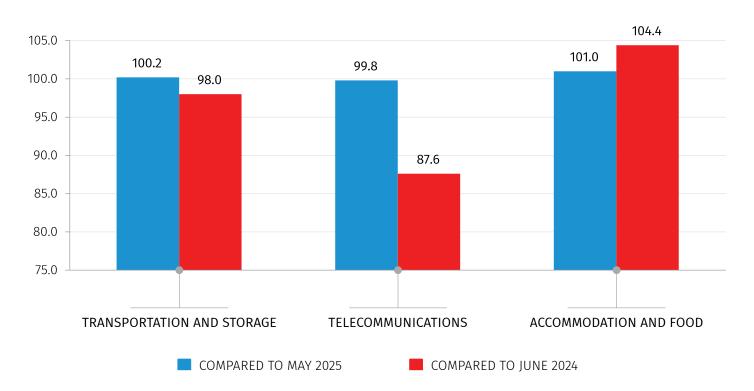

#### PRODUCER PRICE INDICES FOR SERVICES IN GEORGIA

**JUNE 2025** 

**KEY POINTS:** 

- Producer Price Index for Transportation and Storage Services increased by 0.2 percent compared to the previous month and decreased by 2.0 percent compared to June 2024;
- **Producer Price Index for Telecommunication Services** decreased by 0.2 percent compared to the previous month, while the overall annual index went down by 12.4 percent;
- **Producer Price Index for Accommodation and Food Services** increased by 1.0 percent compared to the previous month, while the overall annual index went up by 4.4 percent.

## PRODUCER PRICE INDEX FOR TRANSPORTATION AND STORAGE SERVICES

Producer Price Index for Transportation and Storage Services increased by 0.2 percent compared to the previous month. In the mentioned period the prices increased by 0.1 percent for land transport services and transport services via pipelines. Along with this, the prices went up for air transport services by 0.5 percent and by 1.3 percent for water transport services. The prices decreased by 0.4 percent for warehousing and support services for transportation.

Compared to June 2024 the overall index decreased by 2.0 percent. In the mentioned period the prices for water transport services decreased by 22.7 percent, while for air transport services went down by 10.1 percent. Along with this, the prices decreased for warehousing and support services for transportation by 6.8 percent and increased by 0.2 percent for land transport services and transport services via pipelines.

#### PRODUCER PRICE INDEX FOR TELECOMMUNICATION SERVICES

The total Producer Price Index for Telecommunication Services decreased by 0.2 percent compared to the previous month. In the mentioned period the prices decreased for other telecommunications services by 2.0 percent, while the prices went up for wired telecommunications services by 0.1 percent. Wireless telecommunications services remain unchanged.

The overall index went down by 12.4 percent **compared to the same month of the previous year**. In the mentioned period the prices for wired telecommunications services decreased by 20.9 percent. Along with this, the prices for other telecommunications services decreased by 15.3 percent, while the prices for wireless telecommunications services remain unchanged.

# PRODUCER PRICE INDEX FOR ACCOMMODATION AND FOOD SERVICES

Producer Price Index for Accommodation and Food Services went up by 1.0 percent **compared to the previous month**. The prices increased for accommodation services by 0.8 percent, while the prices for food and beverage serving services increased by 1.2 percent.

The overall index posted a 4.4 percent increase **compared to June 2024**. In the mentioned period the prices increased by 6.6 percent for accommodation services, while the prices for food and beverage serving services increased by 2.3 percent.