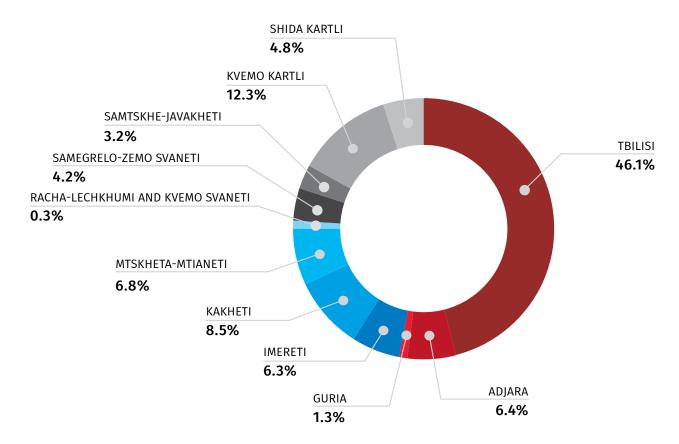

# INFORMATION ABOUT PERMISSIONS¹ GRANTED FOR CONSTRUCTION AND COMPLETED OBJECTS JANUARY - JUNE, 2025

According to officially declared data, 5 424 permissions were granted in January-June of 2025 (3.0 percent less compared to the previous year) for construction of buildings with total area of 5 188.4 thousand square meters (3.8 percent less compared to the previous year). Note that about three-fourths of the all permits have been issued in four regions of the country, namely: 46.1 percent in Tbilisi, 12.3 percent in Kvemo Kartli region, 8.5 percent in Kakheti region and 6.8 percent in Mtskheta-Mtianeti region.

# PERMISSIONS GRANTED FOR CONSTRUCTION BY REGIONS JANUARY-JUNE, 2025

<sup>&</sup>lt;sup>1</sup> Including both, new construction and reconstruction