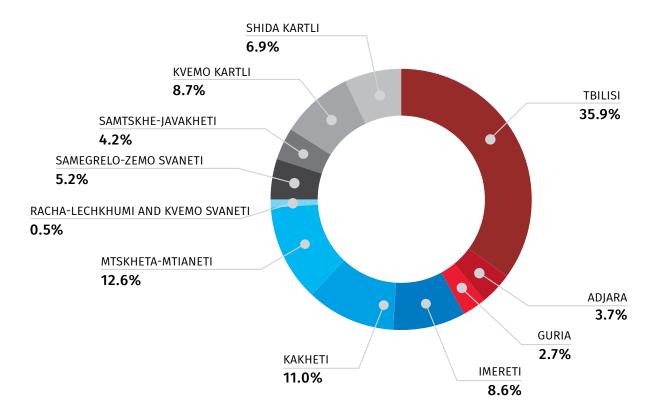

More than two-thirds of the completed constructions are distributed among four regions of the country, namely: 35.9 percent is located in Tbilisi, 12.6 percent — in Mtskheta-Mtianeti region, 11.0 percent — in Kakheti region, and 8.7 percent — in Kvemo Kartli region.

# DISTRIBUTION OF COMPLETED OBJECTS BY REGIONS JANUARY-JUNE, 2025